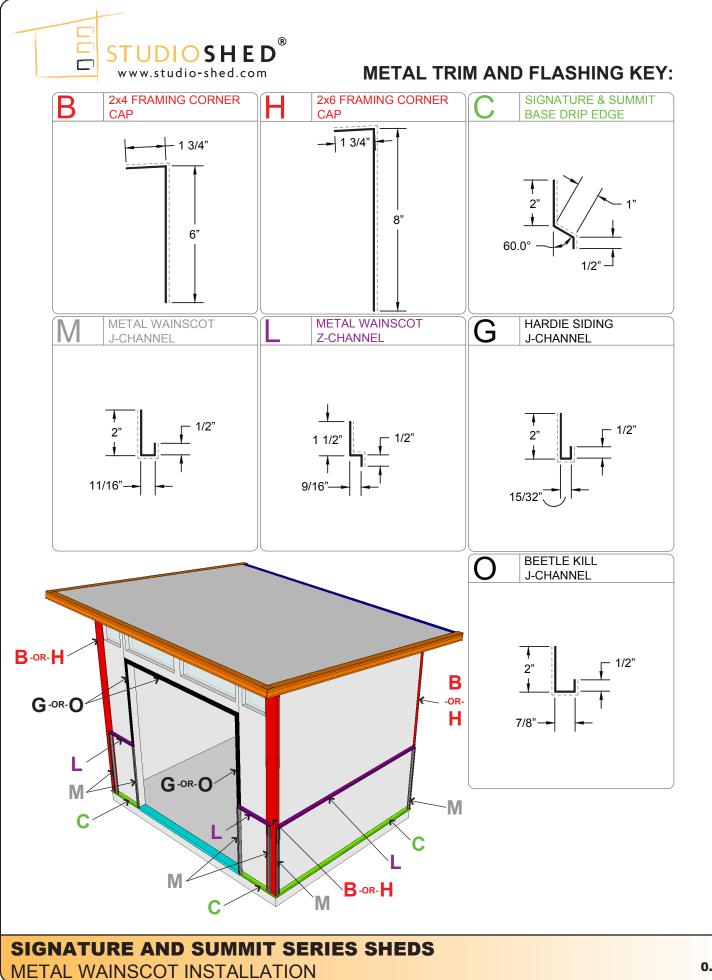

#### TABLE OF CONTENTS:

| METAL TRIM AND FLASHING OVERVIEW | 0.2  |
|----------------------------------|------|
| DRIP EDGE INSTALLATION           | 1-2  |
| DOOR TRIM INSTALLATION           | 3-4  |
| CORNER CAP INSTALLATION          | 5    |
| METAL WAINSCOT INSTALLATION      | 5-10 |

#### SIGNATURE AND SUMMIT SERIES SHEDS METAL WAINSCOT INSTALLATION

**METAL WAINSCOT INSTALLATION** 

METAL WAINSCOT INSTALLATION